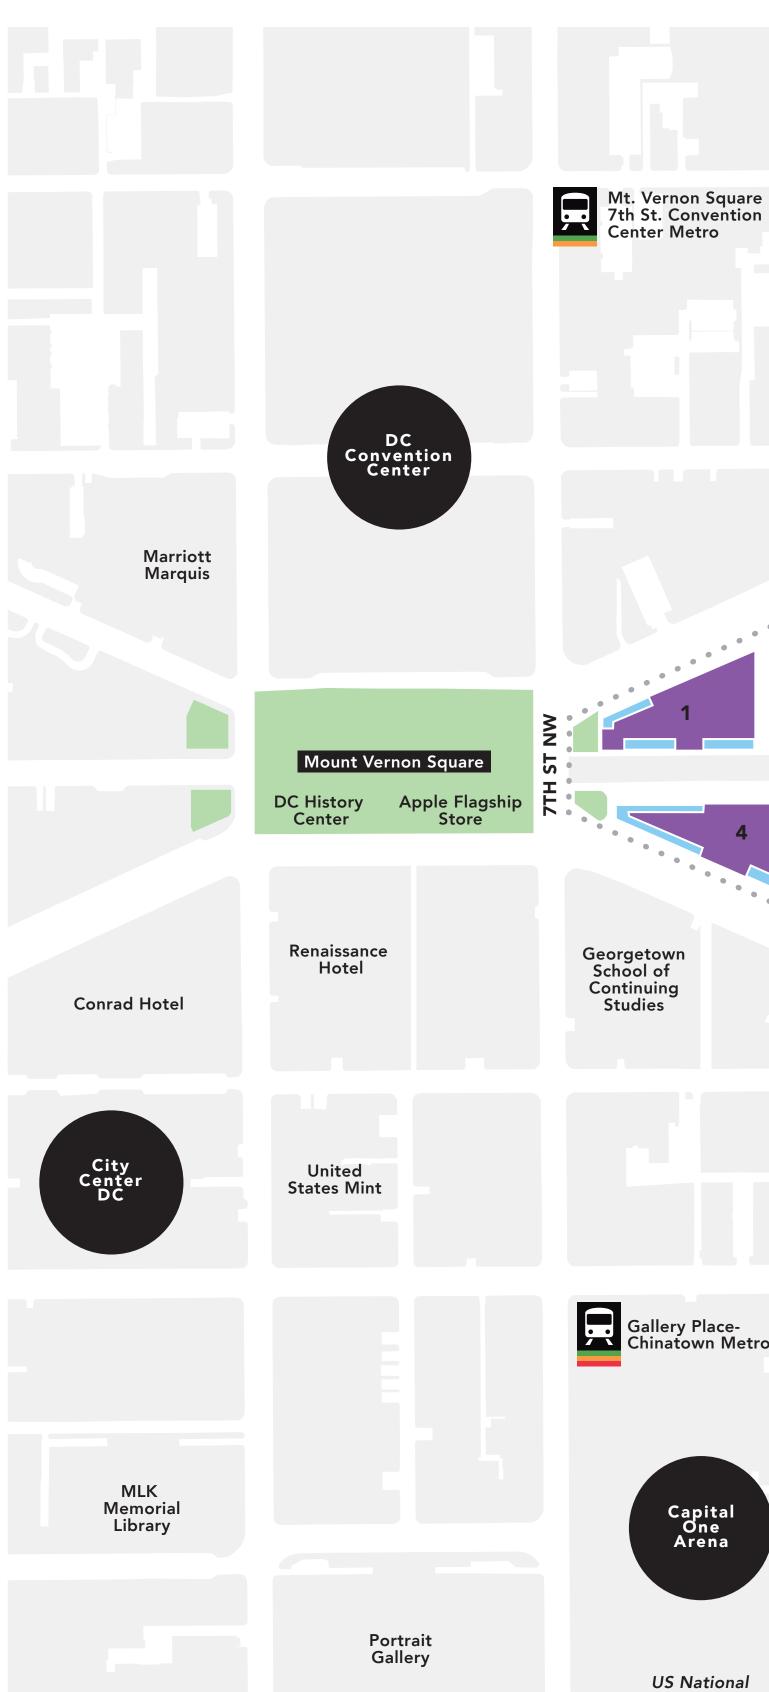

# DEVELOPMENT MAP

Development Summary does not include spaces categorized as Places of Worship or Other Sites.

|                                    |                    | Rigo<br>5     | NEW YORK AVENUE 13  Walled Park  L S                                                                                                                                                                                                                                                                                                                                                                                                                                                                                                                                                                                                                                                                                                                                                                                                                                                                                                                                                                                                                                                                                                                                                                                                                                                                                                                                                                                                                                                                                                                                                                                                                                                                                                                                                                                                                                                                                                                                                                                                                                                                                           | 15                                                               | 32                              | • Center                                      | Pepco Mount Vernon Substation                         |                                |  |
|------------------------------------|--------------------|---------------|--------------------------------------------------------------------------------------------------------------------------------------------------------------------------------------------------------------------------------------------------------------------------------------------------------------------------------------------------------------------------------------------------------------------------------------------------------------------------------------------------------------------------------------------------------------------------------------------------------------------------------------------------------------------------------------------------------------------------------------------------------------------------------------------------------------------------------------------------------------------------------------------------------------------------------------------------------------------------------------------------------------------------------------------------------------------------------------------------------------------------------------------------------------------------------------------------------------------------------------------------------------------------------------------------------------------------------------------------------------------------------------------------------------------------------------------------------------------------------------------------------------------------------------------------------------------------------------------------------------------------------------------------------------------------------------------------------------------------------------------------------------------------------------------------------------------------------------------------------------------------------------------------------------------------------------------------------------------------------------------------------------------------------------------------------------------------------------------------------------------------------|------------------------------------------------------------------|---------------------------------|-----------------------------------------------|-------------------------------------------------------|--------------------------------|--|
| George<br>School<br>Contin<br>Stud | nuing<br>dies      | 6 8 7 9 11 10 | 17 21 23 22 18 19 PRATHER'S A 24 15 27 1 4 1 5 27 1 5 27 1 5 27 1 5 27 1 5 27 1 5 27 1 5 27 1 5 27 1 5 27 1 5 27 1 5 27 1 5 27 1 5 27 1 5 27 1 5 27 1 5 27 1 5 27 1 5 27 1 5 27 1 5 27 1 5 27 1 5 27 1 5 27 1 5 27 1 5 27 1 5 27 1 5 27 1 5 27 1 5 27 1 5 27 1 5 27 1 5 27 1 5 27 1 5 27 1 5 27 1 5 27 1 5 27 1 5 27 1 5 27 1 5 27 1 5 27 1 5 27 1 5 27 1 5 27 1 5 27 1 5 27 1 5 27 1 5 27 1 5 27 1 5 27 1 5 27 1 5 27 1 5 27 1 5 27 1 5 27 1 5 27 1 5 27 1 5 27 1 5 27 1 5 27 1 5 27 1 5 27 1 5 27 1 5 27 1 5 27 1 5 27 1 5 27 1 5 27 1 5 27 1 5 27 1 5 27 1 5 27 1 5 27 1 5 27 1 5 27 1 5 27 1 5 27 1 5 27 1 5 27 1 5 27 1 5 27 1 5 27 1 5 27 1 5 27 1 5 27 1 5 27 1 5 27 1 5 27 1 5 27 1 5 27 1 5 27 1 5 27 1 5 27 1 5 27 1 5 27 1 5 27 1 5 27 1 5 27 1 5 27 1 5 27 1 5 27 1 5 27 1 5 27 1 5 27 1 5 27 1 5 27 1 5 27 1 5 27 1 5 27 1 5 27 1 5 27 1 5 27 1 5 27 1 5 27 1 5 27 1 5 27 1 5 27 1 5 27 1 5 27 1 5 27 1 5 27 1 5 27 1 5 27 1 5 27 1 5 27 1 5 27 1 5 27 1 5 27 1 5 27 1 5 27 1 5 27 1 5 27 1 5 27 1 5 27 1 5 27 1 5 27 1 5 27 1 5 27 1 5 27 1 5 27 1 5 27 1 5 27 1 5 27 1 5 27 1 5 27 1 5 27 1 5 27 1 5 27 1 5 27 1 5 27 1 5 27 1 5 27 1 5 27 1 5 27 1 5 27 1 5 27 1 5 27 1 5 27 1 5 27 1 5 27 1 5 27 1 5 27 1 5 27 1 5 27 1 5 27 1 5 27 1 5 27 1 5 27 1 5 27 1 5 27 1 5 27 1 5 27 1 5 27 1 5 27 1 5 27 1 5 27 1 5 27 1 5 27 1 5 27 1 5 27 1 5 27 1 5 27 1 5 27 1 5 27 1 5 27 1 5 27 1 5 27 1 5 27 1 5 27 1 5 27 1 5 27 1 5 27 1 5 27 1 5 27 1 5 27 1 5 27 1 5 27 1 5 27 1 5 27 1 5 27 1 5 27 1 5 27 1 5 27 1 5 27 1 5 27 1 5 27 1 5 27 1 5 27 1 5 27 1 5 27 1 5 27 1 5 27 1 5 27 1 5 27 1 5 27 1 5 27 1 5 27 1 5 27 1 5 27 1 5 27 1 5 27 1 5 27 1 5 27 1 5 27 1 5 27 1 5 27 1 5 27 1 5 27 1 5 27 1 5 27 1 5 27 1 5 27 1 5 27 1 5 27 1 5 27 1 5 27 1 5 27 1 5 27 1 5 27 1 5 27 1 5 27 1 5 27 1 5 27 1 5 27 1 5 27 1 5 27 1 5 27 1 5 27 1 5 27 1 5 27 1 5 27 1 5 27 1 5 27 1 5 27 1 5 27 1 5 27 1 5 27 1 5 27 1 5 27 1 5 27 1 5 27 1 5 27 1 5 27 1 5 27 1 5 27 1 5 27 1 5 27 1 5 27 1 5 27 1 5 27 1 5 27 1 5 27 1 5 27 1 5 27 1 5 27 1 5 27 1 5 27 1 5 27 1 5 27 1 5 27 1 5 27 1 5 27 1 5 27 1 5 27 1 5 27 1 5 27 1 | 25 26 ALLEY 27                                                   | 39                              | 45 AVENUE NW 45 SO MN 15 QI MN 15 QI MN 15 QI | Substation 51                                         |                                |  |
|                                    | Capital One Arena  |               | Acco                                                                                                                                                                                                                                                                                                                                                                                                                                                                                                                                                                                                                                                                                                                                                                                                                                                                                                                                                                                                                                                                                                                                                                                                                                                                                                                                                                                                                                                                                                                                                                                                                                                                                                                                                                                                                                                                                                                                                                                                                                                                                                                           | Government<br>ountability<br>Office /<br>Army Corps<br>Engineers |                                 | Capitol Crossing                              | 52                                                    | 2 blocks Union Station  AMTRAK |  |
|                                    | US National Mall ▼ |               | National<br>Building<br>Museum                                                                                                                                                                                                                                                                                                                                                                                                                                                                                                                                                                                                                                                                                                                                                                                                                                                                                                                                                                                                                                                                                                                                                                                                                                                                                                                                                                                                                                                                                                                                                                                                                                                                                                                                                                                                                                                                                                                                                                                                                                                                                                 | Judiciary<br>Square<br>Metro ▼                                   | FBI<br>Wash.<br>Field<br>Office | 98                                            | Georgetown Law Center  Walk Score: WALKERS PARADISE ® |                                |  |
|                                    | June 2024          | MVT De        | velopment Under Construction                                                                                                                                                                                                                                                                                                                                                                                                                                                                                                                                                                                                                                                                                                                                                                                                                                                                                                                                                                                                                                                                                                                                                                                                                                                                                                                                                                                                                                                                                                                                                                                                                                                                                                                                                                                                                                                                                                                                                                                                                                                                                                   | t Summa                                                          | <b>ry</b><br>Totals             | 100                                           | Mobility Score EXCELLENT MOBILITY ®                   | <b>e:</b>                      |  |
|                                    | Office SF          | 1,537,086     |                                                                                                                                                                                                                                                                                                                                                                                                                                                                                                                                                                                                                                                                                                                                                                                                                                                                                                                                                                                                                                                                                                                                                                                                                                                                                                                                                                                                                                                                                                                                                                                                                                                                                                                                                                                                                                                                                                                                                                                                                                                                                                                                | 0                                                                | 1,534,019                       | 90                                            | Bike Score:<br>VERY<br>BIKEABLE ®                     |                                |  |
|                                    | Residential Units  | 5,001         |                                                                                                                                                                                                                                                                                                                                                                                                                                                                                                                                                                                                                                                                                                                                                                                                                                                                                                                                                                                                                                                                                                                                                                                                                                                                                                                                                                                                                                                                                                                                                                                                                                                                                                                                                                                                                                                                                                                                                                                                                                                                                                                                | 550                                                              | 5,980                           |                                               | THOUSAND                                              |                                |  |
|                                    | Retail             | 325,630       | 10,600                                                                                                                                                                                                                                                                                                                                                                                                                                                                                                                                                                                                                                                                                                                                                                                                                                                                                                                                                                                                                                                                                                                                                                                                                                                                                                                                                                                                                                                                                                                                                                                                                                                                                                                                                                                                                                                                                                                                                                                                                                                                                                                         | 30,000                                                           | 366,230                         | 22                                            | RESIDENTS<br>WITHIN 0.5 M                             | IILE                           |  |
|                                    |                    |               |                                                                                                                                                                                                                                                                                                                                                                                                                                                                                                                                                                                                                                                                                                                                                                                                                                                                                                                                                                                                                                                                                                                                                                                                                                                                                                                                                                                                                                                                                                                                                                                                                                                                                                                                                                                                                                                                                                                                                                                                                                                                                                                                |                                                                  |                                 |                                               |                                                       |                                |  |